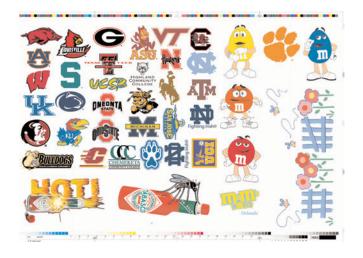

Powder coat:      | Excellent |

#### **APPLICATION**

- Soak Decal
- Apply Face Up
- Press
- Cure
- More Decoration information found at www.giraphixsp.com/Permaslide.htm

To Cure: Heat to 175 degrees for 45 minutes or 250 degrees for ten minutes. This chemical reaction forms a permanent bond. This process provides a texture and hardness similar to enamel painting.

#### **ORDER INFORMATION**

For more information about this or any other product distributed by Molfran LLC contact us or check out our website at www.giraphicsp.com

Giraphix Permaslide <sup>™</sup>
Po Box 28 Morrisville Pa, 19067
Phone:215-493-8449 Fax: 215•325-0137
www.giraphixsp.com inquire@giraphixsp.com

## SAMPLE APPLICATION

Stainless Steel



Pool Cues

Product: ID





Acrylic, Plastic,



## **MULTI IMAGE LAYOUT**





Postage

# A DIVISION OF Molfran UC INTRODUCES

# PERMAslide...